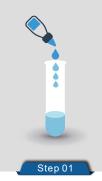

#### **Assay Procedure**

Add 15to 20 drops of Sample Extraction Buffer

Insert the patient swab sample into the extraction solution tube. Then, swirl swab at least 10 tim es

Remove the swab while squeezing the liquid from the swab by pressing tube side