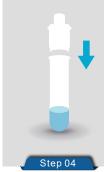

Coverthe tube with a filter cap and tighten the lid

Incubate the tube for 1-2minutes

Add 2 drops of the extraction solution with specimen into the sample well