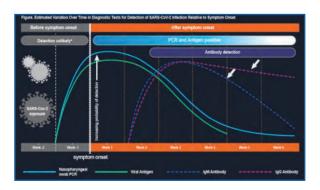

#### Read results after 7~10minutes Interpretation of Results

Invalid

Negative \*Please read result within 15Min