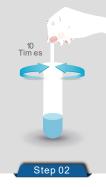

#### **Assay Procedure**

Add 15to 20 drops of Sample Extraction Buffer

Insert the patient swab sample into the extraction solution tube. Then, swirl swab at least 10 tim es

Remove the swab while squeezing the liquid from the swab by pressing tube side