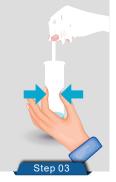

#### **Assay Procedure**

Add 15to 20 drops of Sample Extraction Buffer

Insert the patient swab sample into the extraction solution tube. Then, swirl swab at least 10 tim es

Remove the swab while squeezing the liquid from the swab by pressing tube side